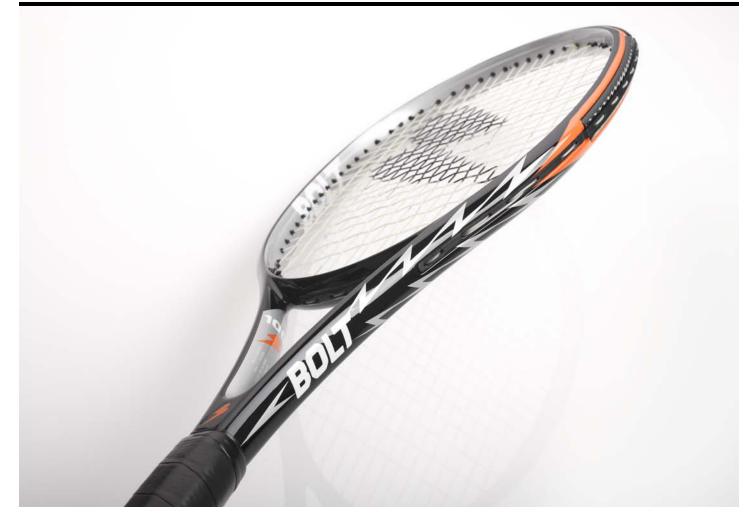

A versatile, powerprofile racquet with enhanced feel and a forgiving, explosive string-bed.

## **Product Details**

An in-between racquet, well suited for many different player types. Depending on how it's strung, this racquet fits a hard-hitting tour pro as well as an intermediate club player. Extremely comfortable, with the open string pattern offering extra "ball bite". Even balance allows for customization.

## Specifications

Area: 100 sq in / 645 sq cm Wt: 10.8 oz / 306 g Beam Size: 22 - 25.5 mm Balance: Even String Pattern: 16 x 19 Length: 27" / 69 cm