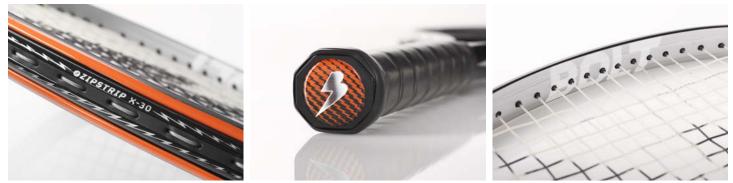

## Technology

X-30.15 ZipStrips located at 3, 9, and 12 o'clock on the racquet head.